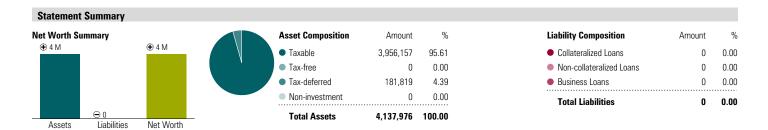

# Financial Planning Client

Report Currency

**Total Net Worth** 4,137,976

| Assets       |                                         |                   |                          |               |           |
|--------------|-----------------------------------------|-------------------|--------------------------|---------------|-----------|
|              | Asset Name                              | Category          | Туре                     | Owner         | Amount    |
| Taxable      | KBS - GST Exempt Trust                  | Investment assets | Taxable                  | Barney Rubble | 286,989   |
|              | Hines - GST Non-Exempt<br>Trust         | Investment assets | Taxable                  | Barney Rubble | 3,150     |
|              | American Funds - Personal               | Investment assets | Taxable                  | Barney Rubble | 2         |
|              | Pershing LLC - GST Exempt<br>Trust      | Investment assets | Trust                    | Barney Rubble | 2,859,062 |
|              | Pershing LLC - GST Non-<br>Exempt Trust | Investment assets | Trust                    | Barney Rubble | 806,954   |
| Tax-deferred | American Funds - IRA CB&T<br>Custodian  | Investment assets | Traditional Rollover IRA | Betty Rubble  | 181,819   |

Total 4,137,976

| Liabilities |                |          |       |        |
|-------------|----------------|----------|-------|--------|
|             | Liability Name | Category | Owner | Amount |

Total 0